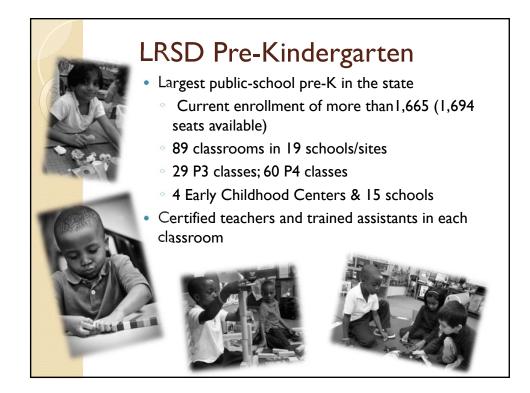

## LRSD Pre-Kindergarten

## Arkansas Better Chance (ABC)

State-funded early childhood program operated under the laws and regulations of ABC and Arkansas Division of Human Services (DHS)

## Preschool Development Grant (PDG)

Federally-funded early childhood program which expanded ABC; operated through Division of Human Services (DHS)















## Pulaski County Imagination Library (Affiliate of Dolly Parton's Imagination Library)

- Monthly, book gifting program
- Mails a selected free book to children birth to five years
- Designed to foster a love of reading with young children and their families
- Over I million books sent each month within United States, United Kingdom, Canada and Australia
- Many communities and counties within Arkansas are participating