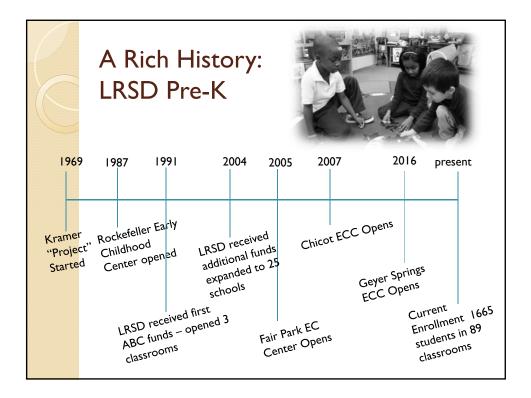

## LRSD Pre-Kindergarten

## Arkansas Better Chance (ABC)

State-funded early childhood program operated under the laws and regulations of ABC and Arkansas Division of Human Services (DHS)

## Preschool Development Grant (PDG)

Federally-funded early childhood program which expanded ABC; operated through Division of Human Services (DHS)















## Pulaski County Imagination Library (Affiliate of Dolly Parton's Imagination Library)

- Monthly, book gifting program
- Mails a selected free book to children birth to five years
- Designed to foster a love of reading with young children and their families
- Over I million books sent each month within United States, United Kingdom, Canada and Australia
- Many communities and counties within Arkansas are participating