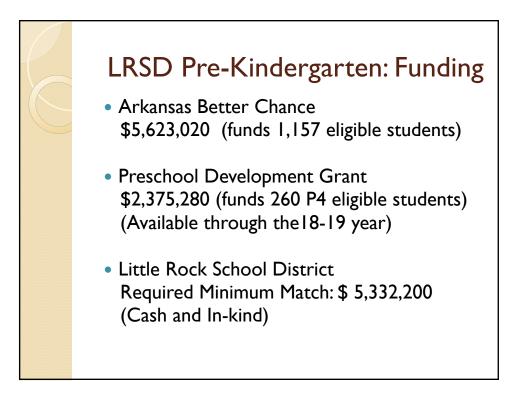

## Arkansas Better Chance (ABC)

State-funded early childhood program operated under the laws and regulations of ABC and Arkansas Division of Human Services (DHS)

## Preschool Development Grant (PDG)

Federally-funded early childhood program which expanded ABC; operated through Division of Human Services (DHS)