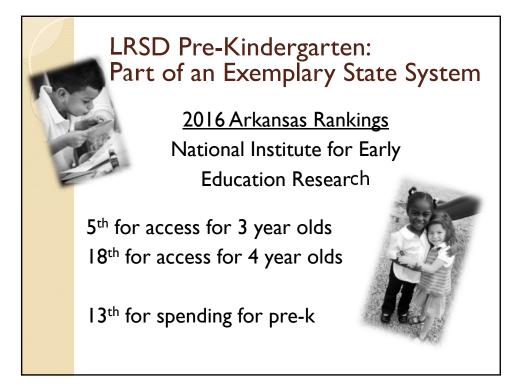

## LRSD Pre-Kindergarten

## Arkansas Better Chance (ABC)

State-funded early childhood program operated under the laws and regulations of ABC and Arkansas Division of Human Services (DHS)

## Preschool Development Grant (PDG)

Federally-funded early childhood program which expanded ABC; operated through Division of Human Services (DHS)















## Pulaski County Imagination Library (Affiliate of Dolly Parton's Imagination Library)

- Monthly, book gifting program
- Mails a selected free book to children birth to five years
- Designed to foster a love of reading with young children and their families
- Over I million books sent each month within United States, United Kingdom, Canada and Australia
- Many communities and counties within Arkansas are participating